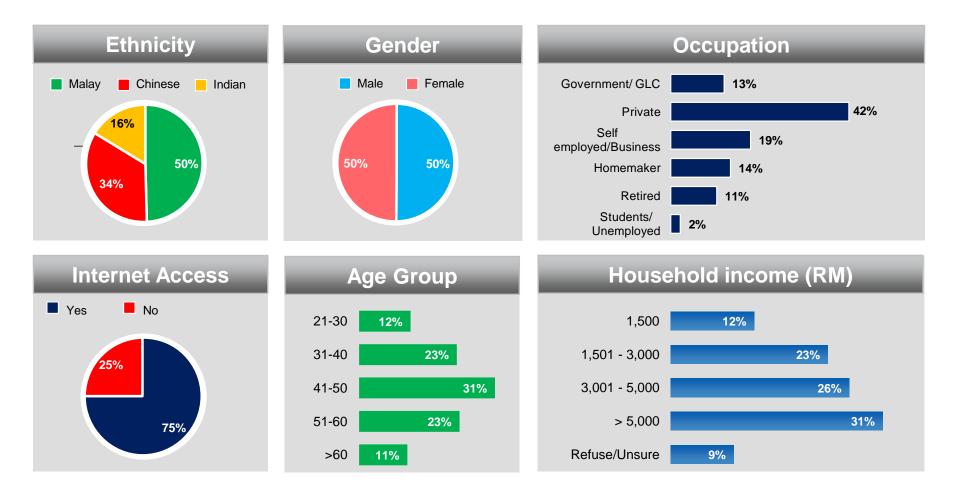

# Selangor Voter Perception Survey

11th – 17th August 2014



# Methodology

- 808 voters in Selangor aged 21 and above were interviewed via telephone
- Voters were selected through random stratified sampling method along the lines of ethnicity, gender, age and polling districts.
- Respondents were interviewed in their own language of preferences
- Survey margin of error estimated at ±3.45%
- The survey was conducted between 11<sup>th</sup> to 17<sup>th</sup> August 2014

Note: Total percentages presented may or may not add up to 100% due to rounding up of figures.



# **Respondent Profile**





# **Direction & State Issues**



# **Direction of the State**

MB crisis has affected the views of the state.



Q: Apakah isu yang menyebabkan anda menjawab Selangor menuju ke arah betul atau tidak betul? / And what would you say is the issue that you think Selangor is heading in the right/wrong direction?



## **Direction of the State**



Q: Apakah isu yang menyebabkan anda menjawab Selangor menuju ke arah betul atau tidak betul? / And what would you say is the issue that you think Selangor is heading in the right/wrong direction?



# **Selangor State Top 10 Issues**



Most current issues state by respondent is water shortage issues and MB crisis

FOR OPINION RESEARCH

\* Q: "What in your view is the most important problem that needs solving in the Selangor today?/ Page • 7 Pada