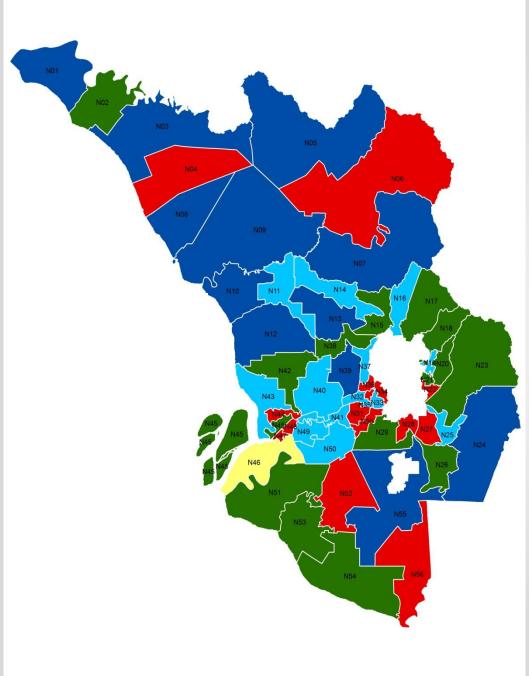

# Selangor Voter Perception Survey

11th – 17th August 2014



# Methodology

- 808 voters in Selangor aged 21 and above were interviewed via telephone
- Voters were selected through random stratified sampling method along the lines of ethnicity, gender, age and polling districts.
- Respondents were interviewed in their own language of preferences
- Survey margin of error estimated at ±3.45%
- The survey was conducted between 11<sup>th</sup> to 17<sup>th</sup> August 2014

Note: Total percentages presented may or may not add up to 100% due to rounding up of figures.



# **Respondent Profile**





# **Direction & State Issues**



# **Direction of the State**

MB crisis has affected the views of the state.



Q: Apakah isu yang menyebabkan anda menjawab Selangor menuju ke arah betul atau tidak betul? / And what would you say is the issue that you t