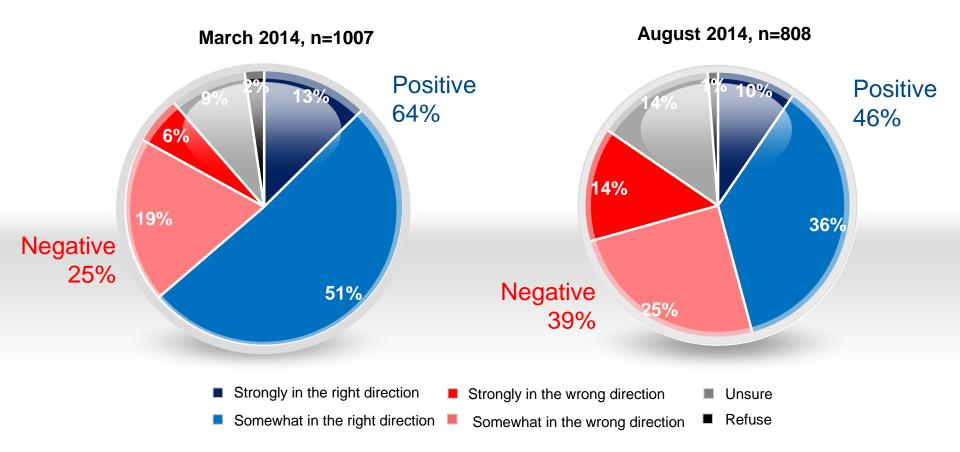

# **Direction of the State**

MB crisis has affected the views of the state.

Q: Apakah isu yang menyebabkan anda menjawab Selangor menuju ke arah betul atau tidak betul? / And what would you say is the issue that you think Selangor is heading in the right/wrong direction?

## **Direction of the State**

Q: Apakah isu yang menyebabkan anda menjawab Selangor menuju ke arah betul atau tidak betul? / And what would you say is the issue that you think Selangor is heading in the right/wrong direction?