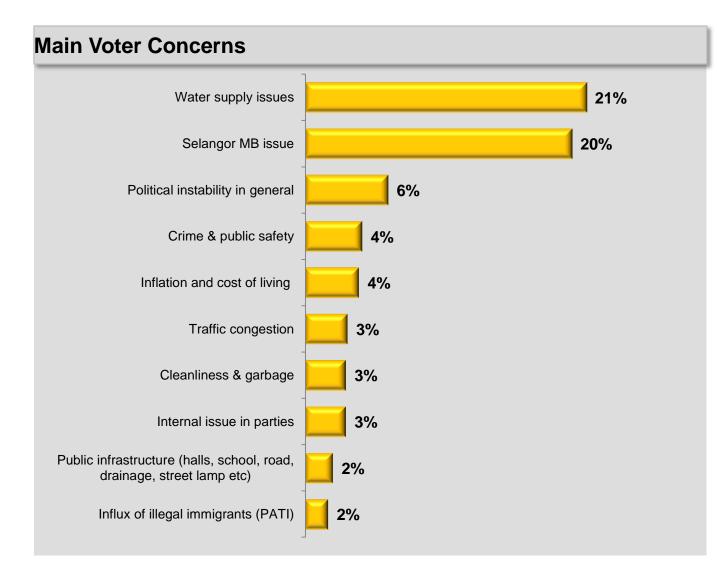

# **Selangor State Top 10 Issues**

Most current issues state by respondent is water shortage issues and MB crisis

FOR OPINION RESEARCH

\* Q: "What in your view is the most important problem that needs solving in the Selangor today?/ Page • 7 Pada pandangan anda, apakah masalah utama yang perlu diselesaikan dengan segera di Selangor pada masa sekarang?