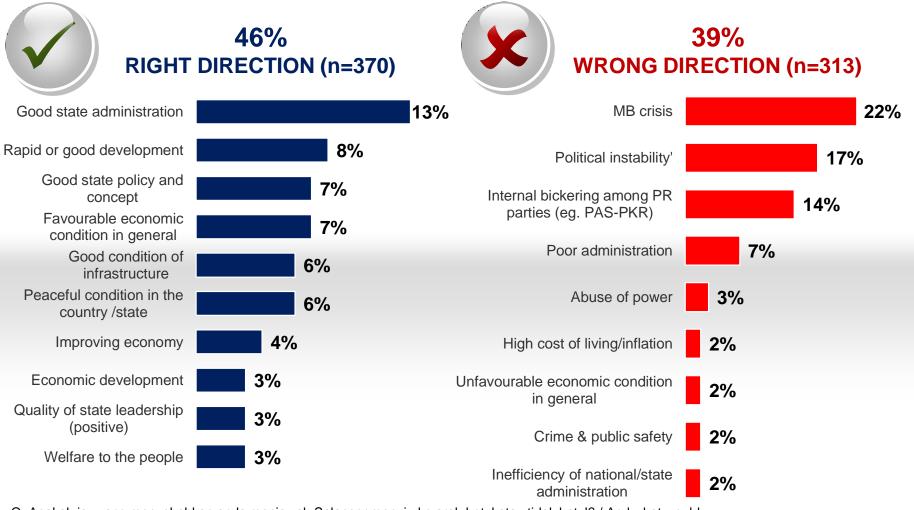

# **Direction of the State**

MB crisis has affected the views of the state.

Q: Apakah isu yang menyebabkan anda menjawab Selangor menuju ke arah betul atau tidak betul? / And what would you say is the issue that you think Selangor is heading in the right/wrong direction?

## **Direction of the State**

Q: Apakah isu yang menyebabkan anda menjawab Selangor menuju ke arah betul atau tidak betul? / And what would you say is the issue that you think Selangor is heading in the right/wrong direction?