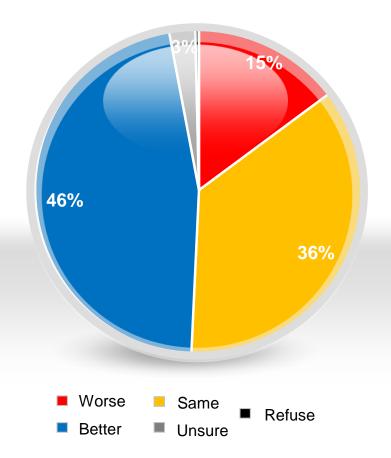

## Are things better off now?

Q: Berbanding beberapa tahun yang lalu semasa Selangor di bawah pentadiran BN, adakah anda merasakan kehidupan anda pada masa sekarang lebih baik, lebih teruk atau tiada perubahan?/ Compared to the time when Selangor was under BN administration, do you feel your life right now is better, worse or same?