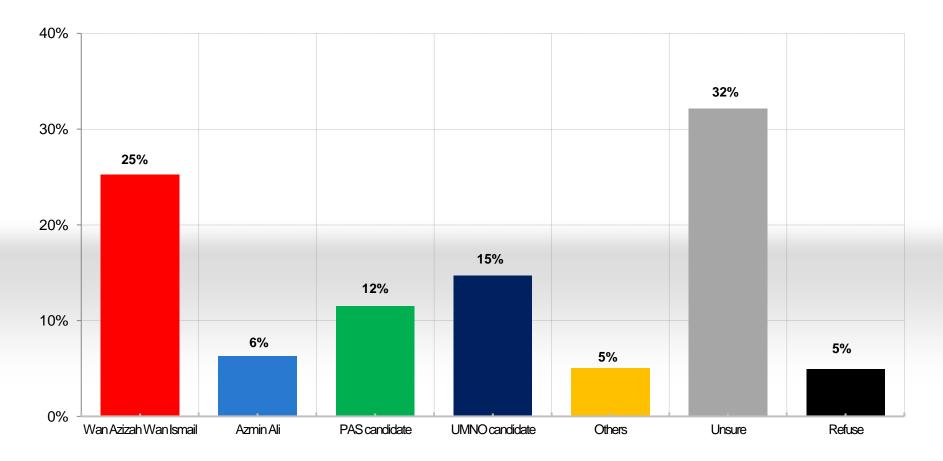

### **Preferred MB choices**

Q: Siapakah di antara berikut yang anda rasa adalah lebih sesuai untuk memimpin negeri Selangor selepas Khalid Ibrahim?/Who among the following do you feel is better suited to lead Selangor after Khalid Ibrahim?