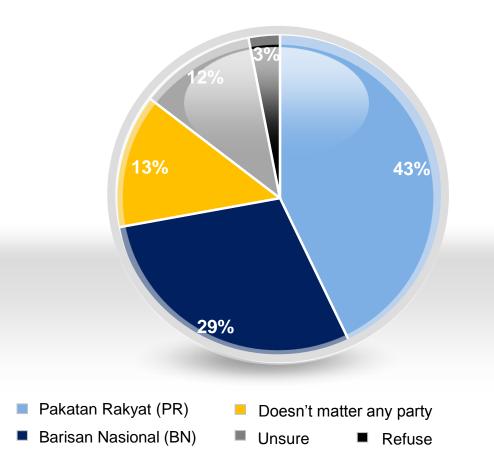

## **Confidence to lead Selangor: BN vs PR**

Q: Diantara Pakatan Rakyat (PR) dan Barisan Nasional (BN), parti manakah yang anda lebih yakin untuk mentadbir negeri Selangor?/ Between Pakatan Rakyat (PR) and Barisan Nasional (BN), which party would you feel most confident to running the Selangor state?