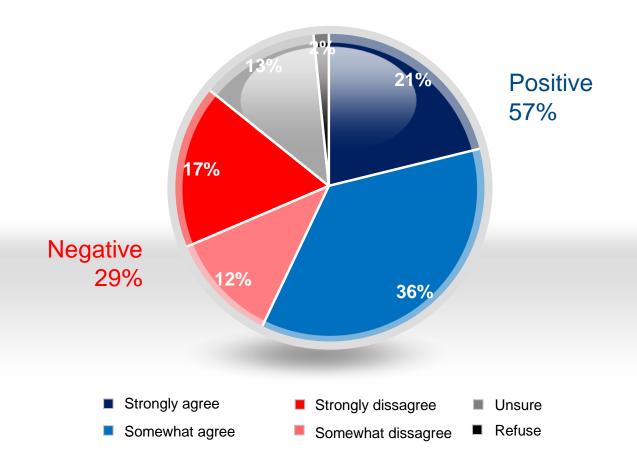

# Should Pakatan Rakyat be given a second chance?

Q: Pada pandangan anda, sejauh manakah anda setuju atau tidak setuju Pakatan Rakyat patut diberi peluang/mandat untuk mentadbir negeri Selangor lagi jika pilihanraya diadakan sekarang?/ In your view, how strongly do you agree or disagree that Pakatan Rakyat should be given a chance to govern Selangor state once again if election were held today?